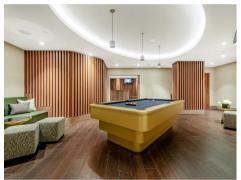

## £795,000 Leasehold

A spacious 1-bedroom apartment of 625sq.ft (58.08sq.m) available for sale in the prestigious Dumont, a landmark development by St James, located on the River Thames. This property benefits from an open plan, dual aspect reception room with floor-to-ceiling windows, a fully fitted interior designed kitchen, views of the River Thames, a luxury bathroom, a utility cupboard, and great storage throughout. Residents Of The Dumont also have exclusive access to first class on-site amenities, including a 19th floor Skyline Club Lounge and bar within the Corniche, an extensive health and wellness suite offering spa treatments, a gymnasium with private training facilities and an indoor infinity pool, a cinema screening room, games room and ten-pin bowling. The Dumont is a short walk from Vauxhall Station, as is the vibrant London Southbank offering residents easy access to many restaurants, bars & theatres

- · 1 Bedroom
- · 625sq.ft (58.08sq.m)
- · Views of the River Thames
- Balcony
- · Great Storage
- · 24 Hour Concierge
- · Residents Gym
- · Swimming Pool, Spa, Sauna & Steam Room
- Cinema Screening Room & Residents Lounge & Bar
- · 0.4 Miles from Vauxhall Station