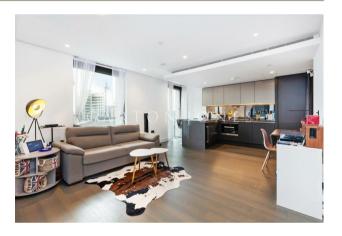

## £795,000 Leasehold

A spacious 1-bedroom apartment of 625sq.ft (58.08sq.m) available for sale in the prestigious Dumont, a landmark development by St James, located on the River Thames. This property benefits from an open plan, dual aspect reception room with floor-to-ceiling windows, a fully fitted interior designed kitchen, views of the River Thames, a luxury bathroom, a utility cupboard, and great storage throughout. Residents Of The Dumont also have exclusive access to first class on-site amenities, including a 19th floor Skyline Club Lounge and bar within the Corniche, an extensive health and wellness suite offering spa treatments, a gymnasium with private training facilities and an indoor infinity pool, a cinema screening room, games room and ten-pin bowling. The Dumont is a short walk from Vauxhall Station, as is the vibrant London Southbank offering residents easy access to many restaurants, bars & theatres

- · 1 Bedroom
- · 625sq.ft (58.08sq.m)
- · Views of the River Thames
- Balcony
- · Great Storage
- · 24 Hour Concierge
- · Residents Gym
- · Swimming Pool, Spa, Sauna & Steam Room
- Cinema Screening Room & Residents Lounge & Bar
- · 0.4 Miles from Vauxhall Station