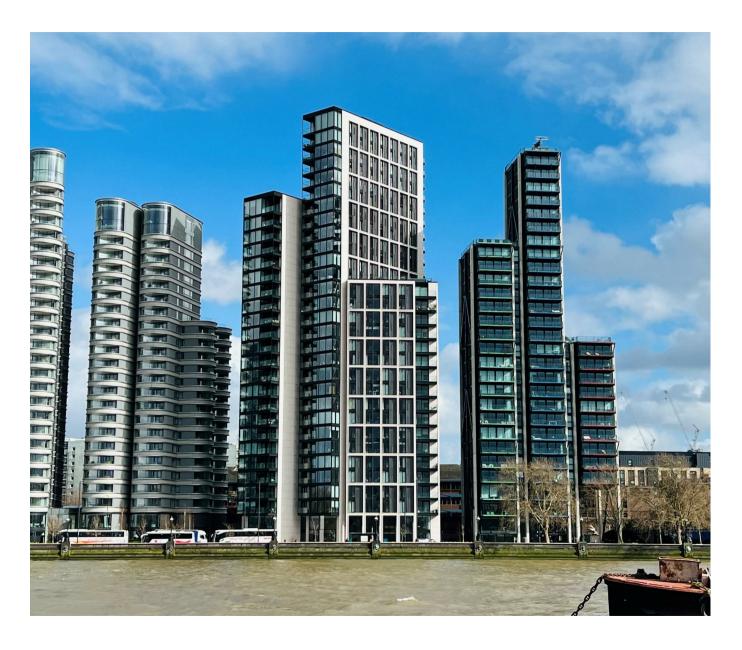

## £795,000 Leasehold

A spacious 1-bedroom apartment of 625sq.ft (58.08sq.m) available for sale in the prestigious Dumont, a landmark development by St James, located on the River Thames. This property benefits from an open plan, dual aspect reception room with floor-to-ceiling windows, a fully fitted interior designed kitchen, views of the River Thames, a luxury bathroom, a utility cupboard, and great storage throughout. Residents Of The Dumont also have exclusive access to first class on-site amenities, including a 19th floor Skyline Club Lounge and bar within the Corniche, an extensive health and wellness suite offering spa treatments, a gymnasium with private training facilities and an indoor infinity pool, a cinema screening room, games room and ten-pin bowling. The Dumont is a short walk from Vauxhall Station, as is the vibrant London Southbank offering residents easy access to many restaurants, bars & theatres