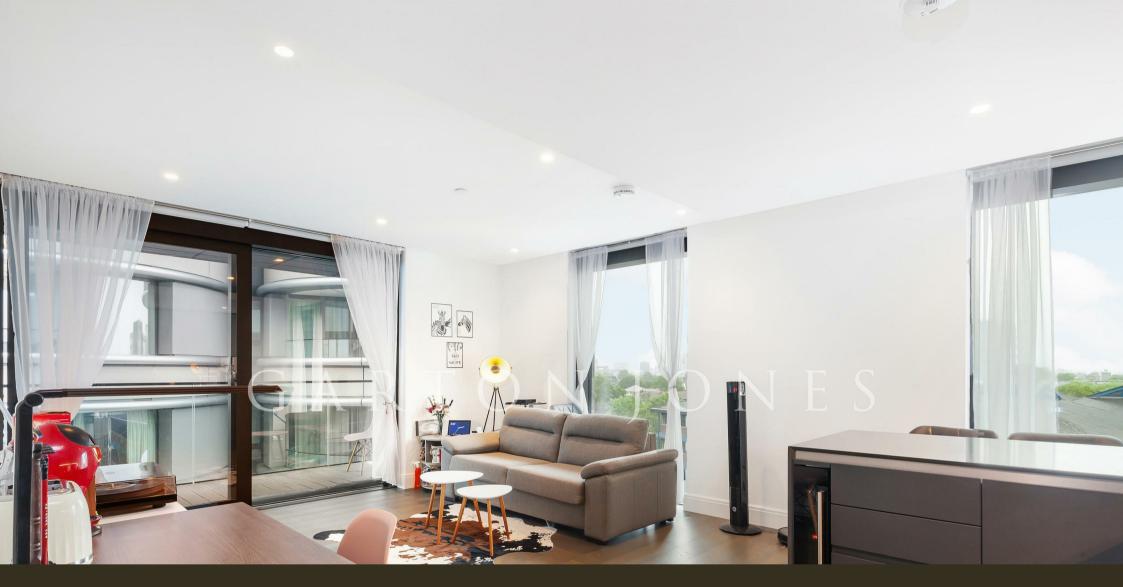

## £795,000 Leasehold

A spacious 1-bedroom apartment of 625sq.ft (58.08sq.m) available for sale in the prestigious Dumont, a landmark development by St James, located on the River Thames. This property benefits from an open plan, dual aspect reception room with floor-to-ceiling windows, a fully fitted interior designed kitchen, views of the River Thames, a luxury bathroom, a utility cupboard, and great storage throughout. Residents Of The Dumont also have exclusive access to first class on-site amenities, including a 19th floor Skyline Club Lounge and bar within the Corniche, an extensive health and wellness suite offering spa treatments, a gymnasium with private training facilities and an indoor infinity pool, a cinema screening room, games room and ten-pin bowling. The Dumont is a short walk from Vauxhall Station, as is the vibrant London Southbank offering residents easy access to many restaurants, bars & theatres

- · 1 Bedroom
- · 625sq.ft (58.08sq.m)
- · Views of the River Thames
- Balcony
- · Great Storage
- · 24 Hour Concierge
- · Residents Gym
- · Swimming Pool, Spa, Sauna & Steam Room
- Cinema Screening Room & Residents Lounge & Bar
- · 0.4 Miles from Vauxhall Station