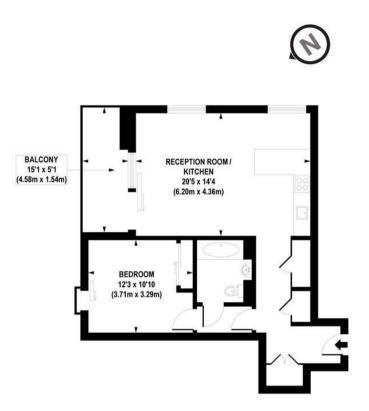

EPC certificate available on request.

APPROX. GROSS INTERNAL FLOOR AREA 701 sq. ft / 65.13 q. m (Including Balcony) APPROX. GROSS INTERNAL FLOOR AREA 625 sq. ft / 58.08 q. m (Excluding Balcony)

Floorplan is for illustrative purposes only and is not to scale.
Every attempt has been made to ensure the accuracy of the floorplan shown, however all measurements, firtures, fittings and data shown are an approximate interpretation for illustrative purposes only.
Liability for errors, omissions or mis-statement through negligence or otherwise is hereby excluded.