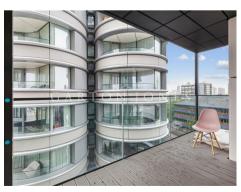

## £795,000 Leasehold

A spacious 1-bedroom apartment of 625sq.ft (58.08sq.m) available for sale in the prestigious Dumont, a landmark development by St James, located on the River Thames. This property benefits from an open plan, dual aspect reception room with floor-to-ceiling windows, a fully fitted interior designed kitchen, views of the River Thames, a luxury bathroom, a utility cupboard, and great storage throughout. Residents Of The Dumont also have exclusive access to first class on-site amenities, including a 19th floor Skyline Club Lounge and bar within the Corniche, an extensive health and wellness suite offering spa treatments, a gymnasium with private training facilities and an indoor infinity pool, a cinema screening room, games room and ten-pin bowling. The Dumont is a short walk from Vauxhall Station, as is the vibrant London Southbank offering residents easy access to many restaurants, bars & theatres

- · 1 Bedroom
- · 625sq.ft (58.08sq.m)
- · Views of the River Thames
- Balcony
- · Great Storage
- · 24 Hour Concierge
- · Residents Gym
- · Swimming Pool, Spa, Sauna & Steam Room
- Cinema Screening Room & Residents Lounge & Bar
- · 0.4 Miles from Vauxhall Station