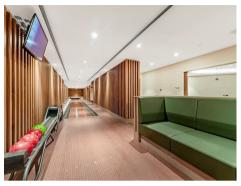

## £795,000 Leasehold

A spacious 1-bedroom apartment of 625sq.ft (58.08sq.m) available for sale in the prestigious Dumont, a landmark development by St James, located on the River Thames. This property benefits from an open plan, dual aspect reception room with floor-to-ceiling windows, a fully fitted interior designed kitchen, views of the River Thames, a luxury bathroom, a utility cupboard, and great storage throughout. Residents Of The Dumont also have exclusive access to first class on-site amenities, including a 19th floor Skyline Club Lounge and bar within the Corniche, an extensive health and wellness suite offering spa treatments, a gymnasium with private training facilities and an indoor infinity pool, a cinema screening room, games room and ten-pin bowling. The Dumont is a short walk from Vauxhall Station, as is the vibrant London Southbank offering residents easy access to many restaurants, bars & theatres

- · 1 Bedroom
- · 625sq.ft (58.08sq.m)
- · Views of the River Thames
- Balcony
- · Great Storage
- · 24 Hour Concierge
- · Residents Gym
- · Swimming Pool, Spa, Sauna & Steam Room
- Cinema Screening Room & Residents Lounge & Bar
- · 0.4 Miles from Vauxhall Station